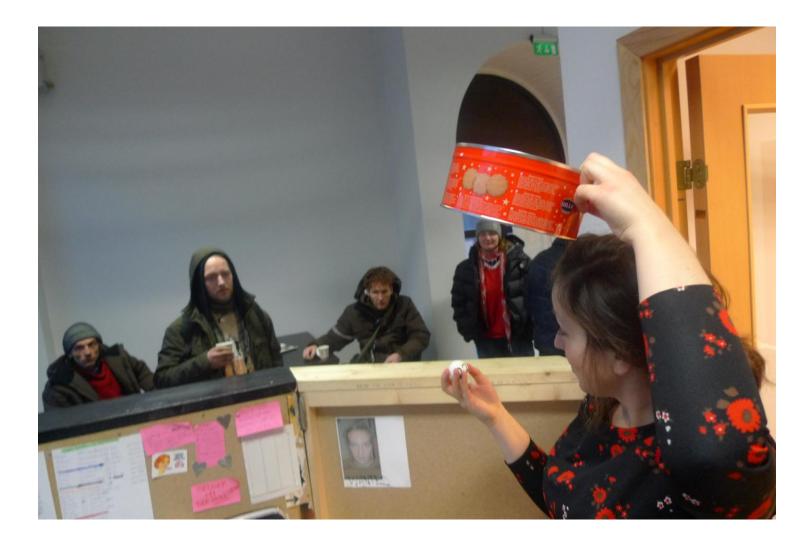

The vendors pick a ball with their number on it and puts it into a box ...one by one is picked from the box

...and can choose a pitch and shift...

DIEUTENHAVEN B3 STORM DOBELADE 9 JERNBANEN D SONDRE BURGLEROMS 26 BUNNERIS BAKKTANN T OBS LADES (10) FJORDGATA (18) SONDRE NOVA 2 3 LADE ARE NA (11) RAVNKLOA 19 MERCUR NORDRECINAL 33 BUNNIRIS 27) GAMLE BYERO 1 2 2: (1) LADE TORGET (12) BYHAVEN (2) (2) MERCUK B PLANTASIEN 36) REMA 1000 1:231 2 216 2: (SI DER PR LINE) BPLATEKOMPANIET DAPOTEKET (5) BUNNPRIS 37 NINU CO (29) ICATEMPE 1 2 2 2 6 SOLSIDEN APOTER 19 BUNNIPEIS MUNIKIGATA (22) BURGERKING 30 BUNNIRIS (38) SOLSIDENS FLORA /HELSEK AST 1 1 1:74 1 2 ( SCISIDEN TO NORDRE 7/11 TRONDITEIM TOKE TOKAN (31) 1. 1 2 2: (8) BIOMSTER BRUA O NORDRE NARVESEM CY TRONDHEIM (32) TILLERIONE 1 1 1: 2 2 (AREIMA) SALG DENNE MANED