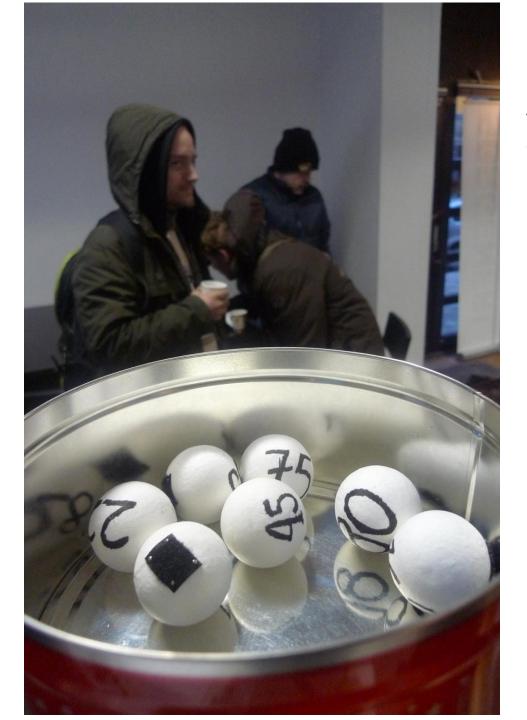

The vendors pick a ball with their number on it and puts it into a box ...one by one is picked from the box

...and can choose a pitch and shift...

DIEUTENHAVEN B3 STORM DOBELADE 9 JERNBANEN D SONDRE BURGLEROMS 26 BUNNERIS BAKKTANN T OBS LADES (10) FJORDGATA (18) SONDRE NOVA 2 3 LADE ARE NA (11) RAVNKLOA 19 MERCUR NORDRECINAL 33 BUNNIRIS 27) GAMLE BYERO 1 2 2: (1) LADE TORGET (12) BYHAVEN (2) (2) MERCUK B PLANTASIEN 36) REMA 1000 1:231 2 216 2: (SI DER PR LINE) BPLATEKOMPANIET DAPOTEKET (5) BUNNPRIS 37 NINU CO (29) ICATEMPE 1 2 2 2 6 SOLSIDEN APOTER 19 BUNNIPEIS MUNIKIGATA (22) BURGERKING 30 BUNNIRIS (38) SOLSIDENS FLORA /HELSEK AST 1 1 1:74 1 2 ( SCISIDEN TO NORDRE 7/11 TRONDITEIM TOKE TOKAN (31) 1. 1 2 2: (8) BIOMSTER BRUA O NORDRE NARVESEM CY TRONDHEIM (32) TILLERIONE 1 1 1: 2 2 (AREIMA) SALG DENNE MANED