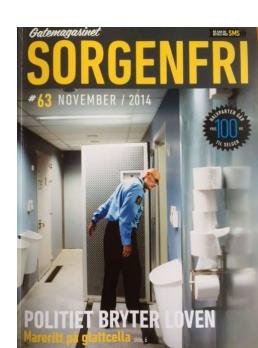

# This is Sorgenfri

- Monthly issued magazine, produced in Trondheim. 56 pages, no ads. Each christmas, a Sorgenfri-book
- Sold by rough sleepers, drug addicts and people with psychiatric issues.
- The vendors buy each magazine for 50 kr (6 euro) and sell them for 100 kr.

# Sorgenfri

- June 2007: Sorgenfri #1 released. New edition every second month
- September 2007: Partly financed by Trondheim Kommune, and HD (state directory for health).
- October 2010: Sorgenfri reorganises into a foundation (NGO). Goes monthly.
- October 2013: Coverprize doubles to 100 kr. Recruiting lots of new vendors, not much effect on sales.