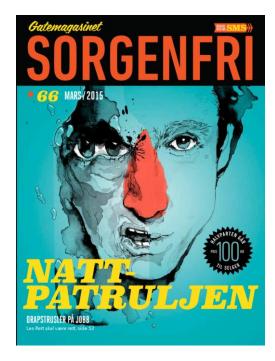

# Gatemagasinet SORGENFRI

# This is Sorgenfri

- Monthly issued magazine, produced in Trondheim. 56 pages, no ads. Each christmas, a Sorgenfri-book
- Sold by rough sleepers, drug addicts and people with psychiatric issues.
- The vendors buy each magazine for 50 kr (6 euro) and sell them for 100 kr.