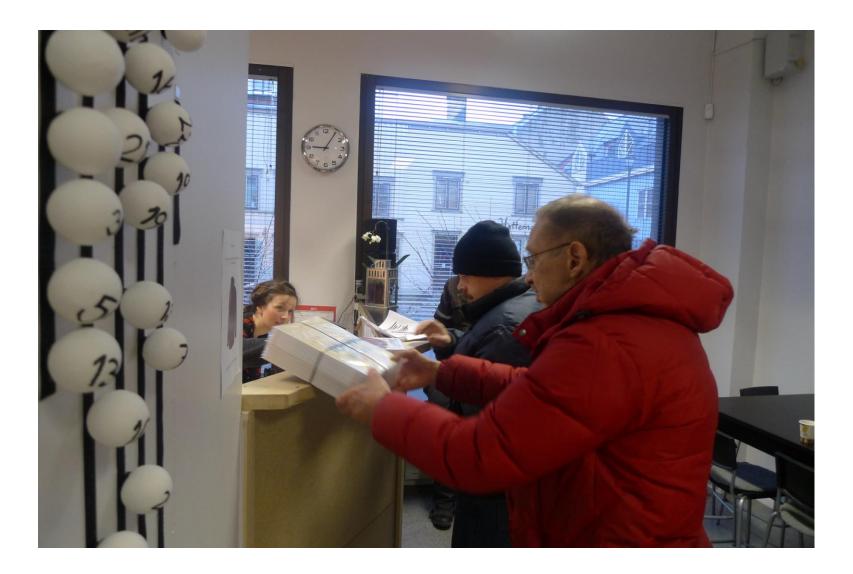

The vendors pick a ball with their number on it and puts it into a box ...one by one is picked from the box

...and can choose a pitch and shift...

DIEUTENHAVEN B3 STORM DOBELADE 9 JERNBANEN D SONDRE BURGLEROMS 26 BUNNERIS BAKKTANN T OBS LADES (10) FJORDGATA (18) SONDRE NOVA 2 3 LADE ARE NA (11) RAVNKLOA 19 MERCUR NORDRECINAL 33 BUNNIRIS 27) GAMLE BYERO 1 2 2: (1) LADE TORGET (12) BYHAVEN (2) (2) MERCUK B PLANTASIEN 36) REMA 1000 1:231 2 216 2: (SI DER PR LINE) BPLATEKOMPANIET DAPOTEKET (5) BUNNPRIS 37 NINU CO (29) ICATEMPE 1 2 2 2 6 SOLSIDEN APOTER 19 BUNNIPEIS MUNIKIGATA (22) BURGERKING 30 BUNNIRIS (38) SOLSIDENS FLORA /HELSEK AST 1 1 1:74 1 2 ( SCISIDEN TO NORDRE 7/11 TRONDITEIM TOKE TOKAN (31) 1. 1 2 2: (8) BIOMSTER BRUA O NORDRE NARVESEM CY TRONDHEIM (32) TILLERIONE 1 1 1: 2 2 (AREIMA) SALG DENNE MANED

9482798

TANK PR LINE

1: 232

\*DCitysyp

...Vendors number and pitch is written on a whiteboard

Borrowing / selling magazines

### Magazines bought